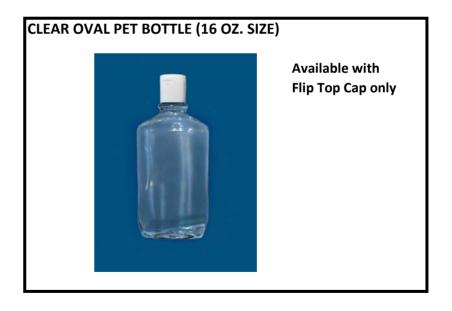

## **HYDROX STANDARD BOTTLE AND CLOSURE OPTIONS**

| WHITE BULLET HDPE BOTTLE (choose from the sizes below): |  |                                             |                                                                                                                                                                                                 |  |  |
|---------------------------------------------------------|--|---------------------------------------------|-------------------------------------------------------------------------------------------------------------------------------------------------------------------------------------------------|--|--|
|                                                         |  | 2 oz. 4 oz. 8 oz. 16 oz. 32 oz. Gallon (Dro | CLOSURE OPTIONS (choose one):  Flip top cap (white)  Flip top cap (natural)  Screw cap (white)  Drop lock cap (only on 2 oz, 4 oz, gallon)  Sprayer (only on 2, 4 and 8 oz.)  op Lock Cap only) |  |  |