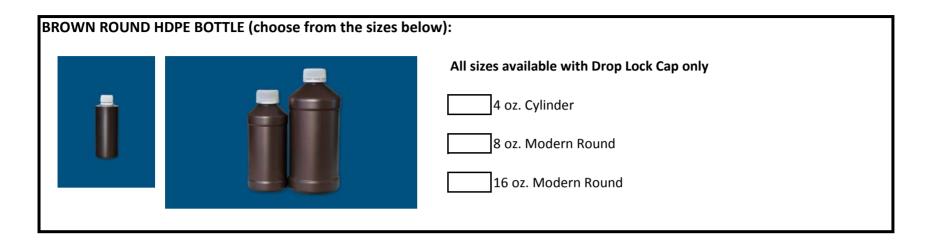

## **HYDROX STANDARD BOTTLE AND CLOSURE OPTIONS**

| WHITE BULLET HDPE BOTTLE (choose from the sizes below): |  |                                             |                                                                                                                                                                                                 |  |  |
|---------------------------------------------------------|--|---------------------------------------------|-------------------------------------------------------------------------------------------------------------------------------------------------------------------------------------------------|--|--|
|                                                         |  | 2 oz. 4 oz. 8 oz. 16 oz. 32 oz. Gallon (Dro | CLOSURE OPTIONS (choose one):  Flip top cap (white)  Flip top cap (natural)  Screw cap (white)  Drop lock cap (only on 2 oz, 4 oz, gallon)  Sprayer (only on 2, 4 and 8 oz.)  op Lock Cap only) |  |  |