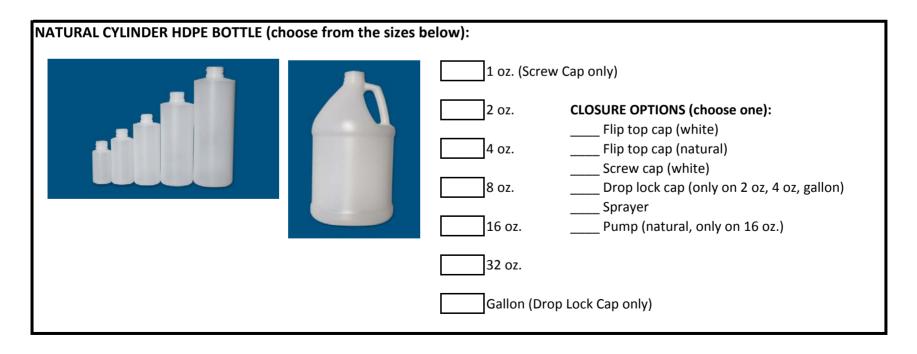

| WHITE CYLINDER HDPE BOTTLE (choose from the sizes below): |  |                                             |                                                                                                                                                                                  |  |  |  |
|-----------------------------------------------------------|--|---------------------------------------------|----------------------------------------------------------------------------------------------------------------------------------------------------------------------------------|--|--|--|
|                                                           |  | 2 oz. 4 oz. 8 oz. 16 oz. 32 oz. Gallon (Dro | CLOSURE OPTIONS (choose one):  Flip top cap (white)  Screw cap (natural)  Screw cap (white)  Drop lock cap (only on 2 oz, 4 oz, gallon)  Sprayer  Pump (natural, only on 16 oz.) |  |  |  |