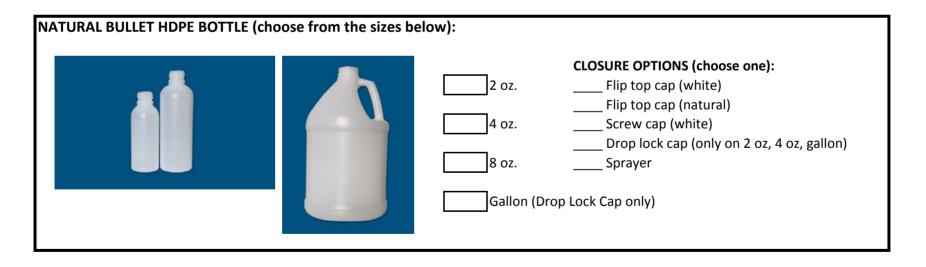

## **HYDROX STANDARD BOTTLE AND CLOSURE OPTIONS**

| WHITE BULLET HDPE BOTTLE (choose from the sizes below): |  |                                             |                                                                                                                                                                                                 |  |  |
|---------------------------------------------------------|--|---------------------------------------------|-------------------------------------------------------------------------------------------------------------------------------------------------------------------------------------------------|--|--|
|                                                         |  | 2 oz. 4 oz. 8 oz. 16 oz. 32 oz. Gallon (Dro | CLOSURE OPTIONS (choose one):  Flip top cap (white)  Flip top cap (natural)  Screw cap (white)  Drop lock cap (only on 2 oz, 4 oz, gallon)  Sprayer (only on 2, 4 and 8 oz.)  op Lock Cap only) |  |  |