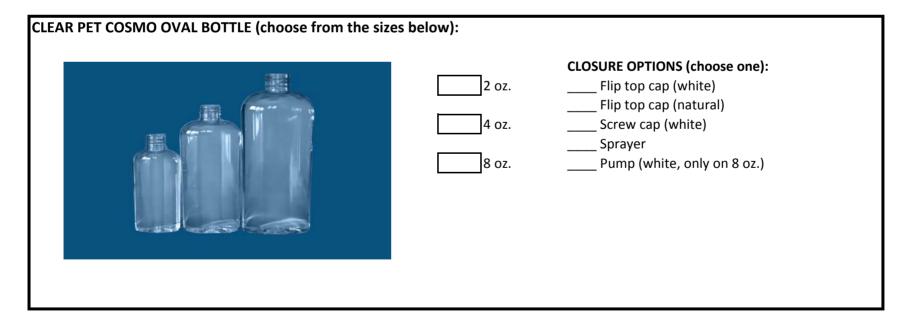

## **HYDROX STANDARD BOTTLE AND CLOSURE OPTIONS**

| WHITE BULLET HDPE BOTTLE (choose from the sizes below): |  |                                             |                                                                                                                                                                                                 |  |  |
|---------------------------------------------------------|--|---------------------------------------------|-------------------------------------------------------------------------------------------------------------------------------------------------------------------------------------------------|--|--|
|                                                         |  | 2 oz. 4 oz. 8 oz. 16 oz. 32 oz. Gallon (Dro | CLOSURE OPTIONS (choose one):  Flip top cap (white)  Flip top cap (natural)  Screw cap (white)  Drop lock cap (only on 2 oz, 4 oz, gallon)  Sprayer (only on 2, 4 and 8 oz.)  op Lock Cap only) |  |  |