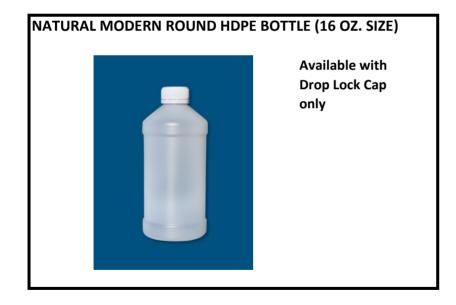

## **HYDROX STANDARD BOTTLE AND CLOSURE OPTIONS**

| WHITE BULLET HDPE BOTTLE (choose from the sizes below): |  |                                             |                                                                                                                                                                                                 |  |  |
|---------------------------------------------------------|--|---------------------------------------------|-------------------------------------------------------------------------------------------------------------------------------------------------------------------------------------------------|--|--|
|                                                         |  | 2 oz. 4 oz. 8 oz. 16 oz. 32 oz. Gallon (Dro | CLOSURE OPTIONS (choose one):  Flip top cap (white)  Flip top cap (natural)  Screw cap (white)  Drop lock cap (only on 2 oz, 4 oz, gallon)  Sprayer (only on 2, 4 and 8 oz.)  op Lock Cap only) |  |  |