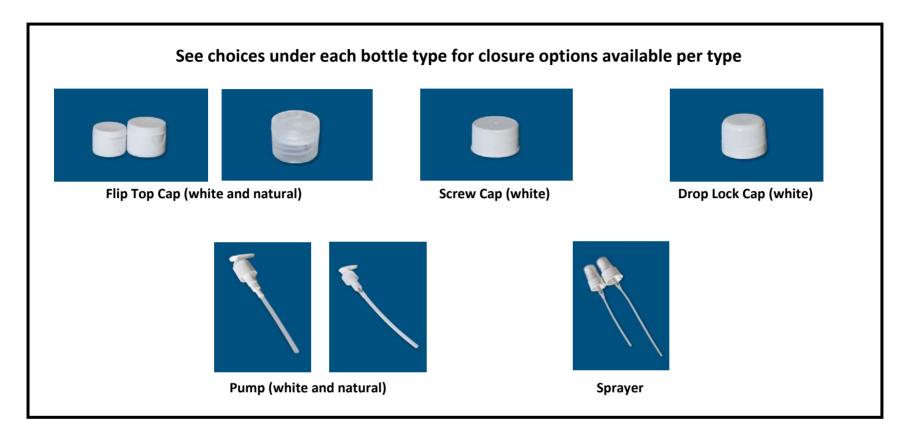

## **HYDROX STANDARD BOTTLE AND CLOSURE OPTIONS**

| WHITE BULLET HDPE BOTTLE (choose from the sizes below): |  |                                             |                                                                                                                                                                                                 |  |  |
|---------------------------------------------------------|--|---------------------------------------------|-------------------------------------------------------------------------------------------------------------------------------------------------------------------------------------------------|--|--|
|                                                         |  | 2 oz. 4 oz. 8 oz. 16 oz. 32 oz. Gallon (Dro | CLOSURE OPTIONS (choose one):  Flip top cap (white)  Flip top cap (natural)  Screw cap (white)  Drop lock cap (only on 2 oz, 4 oz, gallon)  Sprayer (only on 2, 4 and 8 oz.)  op Lock Cap only) |  |  |

| WHITE CYLINDER HDPE BOTTLE (choose from the sizes below): |  |                                             |                                                                                                                                                                                  |  |  |  |
|-----------------------------------------------------------|--|---------------------------------------------|----------------------------------------------------------------------------------------------------------------------------------------------------------------------------------|--|--|--|
|                                                           |  | 2 oz. 4 oz. 8 oz. 16 oz. 32 oz. Gallon (Dro | CLOSURE OPTIONS (choose one):  Flip top cap (white)  Screw cap (natural)  Screw cap (white)  Drop lock cap (only on 2 oz, 4 oz, gallon)  Sprayer  Pump (natural, only on 16 oz.) |  |  |  |