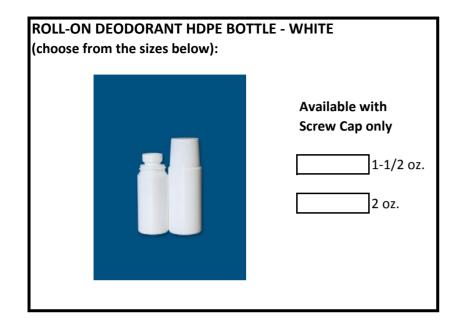

## **HYDROX STANDARD BOTTLE AND CLOSURE OPTIONS**

| WHITE BULLET HDPE BOTTLE (choose from the sizes below): |  |                                             |                                                                                                                                                                                                 |  |  |
|---------------------------------------------------------|--|---------------------------------------------|-------------------------------------------------------------------------------------------------------------------------------------------------------------------------------------------------|--|--|
|                                                         |  | 2 oz. 4 oz. 8 oz. 16 oz. 32 oz. Gallon (Dro | CLOSURE OPTIONS (choose one):  Flip top cap (white)  Flip top cap (natural)  Screw cap (white)  Drop lock cap (only on 2 oz, 4 oz, gallon)  Sprayer (only on 2, 4 and 8 oz.)  op Lock Cap only) |  |  |