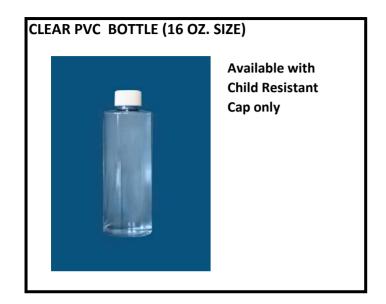

| WHITE CYLINDER HDPE BOTTLE (choose from the sizes below): |  |                                             |                                                                                                                                                                                  |  |  |  |
|-----------------------------------------------------------|--|---------------------------------------------|----------------------------------------------------------------------------------------------------------------------------------------------------------------------------------|--|--|--|
|                                                           |  | 2 oz. 4 oz. 8 oz. 16 oz. 32 oz. Gallon (Dro | CLOSURE OPTIONS (choose one):  Flip top cap (white)  Screw cap (natural)  Screw cap (white)  Drop lock cap (only on 2 oz, 4 oz, gallon)  Sprayer  Pump (natural, only on 16 oz.) |  |  |  |