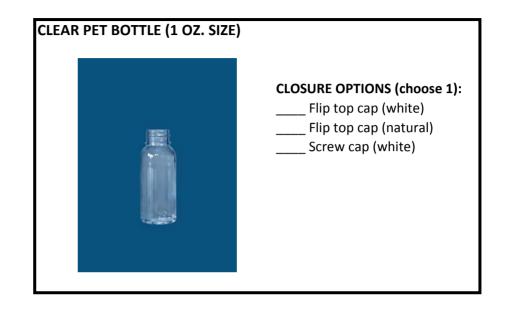

## **HYDROX STANDARD BOTTLE AND CLOSURE OPTIONS**

| WHITE BULLET HDPE BOTTLE (choose from the sizes below): |  |                                             |                                                                                                                                                                                                 |  |  |
|---------------------------------------------------------|--|---------------------------------------------|-------------------------------------------------------------------------------------------------------------------------------------------------------------------------------------------------|--|--|
|                                                         |  | 2 oz. 4 oz. 8 oz. 16 oz. 32 oz. Gallon (Dro | CLOSURE OPTIONS (choose one):  Flip top cap (white)  Flip top cap (natural)  Screw cap (white)  Drop lock cap (only on 2 oz, 4 oz, gallon)  Sprayer (only on 2, 4 and 8 oz.)  op Lock Cap only) |  |  |