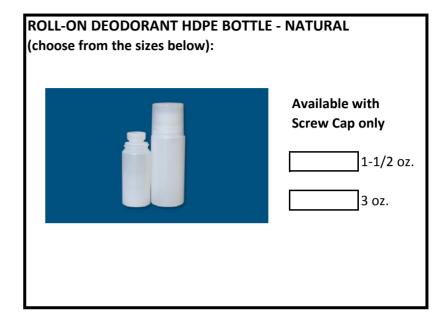

## **HYDROX STANDARD BOTTLE AND CLOSURE OPTIONS**

| WHITE BULLET HDPE BOTTLE (choose from the sizes below): |  |                                             |                                                                                                                                                                                                 |  |  |
|---------------------------------------------------------|--|---------------------------------------------|-------------------------------------------------------------------------------------------------------------------------------------------------------------------------------------------------|--|--|
|                                                         |  | 2 oz. 4 oz. 8 oz. 16 oz. 32 oz. Gallon (Dro | CLOSURE OPTIONS (choose one):  Flip top cap (white)  Flip top cap (natural)  Screw cap (white)  Drop lock cap (only on 2 oz, 4 oz, gallon)  Sprayer (only on 2, 4 and 8 oz.)  op Lock Cap only) |  |  |